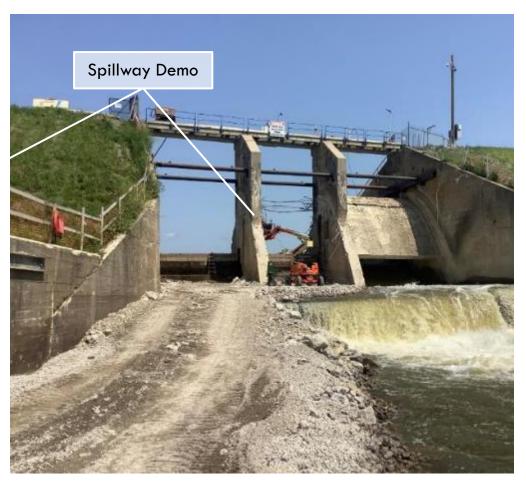

Oual | rtor |    | Dlan [ | Duratio | n  |    | Task Co | mnle | to/On | Schodu | ما |    | Falling | hehir | nd Sche | dule |    | Maior | Issue E | Encour |

#### Progress Report – Edenville and Sanford

- Edenville Dam Interim Repair Tobacco River Side
  - Water Level Lowered (EGLE)
  - Rollway Removal and Sister Wall Construction (FLTF -Complete Winter 2021)
  - Safety Boom (FLTF Complete in Summer 2022)
- Edenville Dam Interim Repairs Tittabawassee River Side (FLTF)
  - Rollway removal complete
  - Downstream sediment removal Complete
  - Breach way I-wall berm Complete in Winter 2021
  - Embankment stabilization Complete in Summer 2022
- Sanford Dam Interim Repair
  - Spillway stabilization and breach closure currently in design/permitting phase
  - Start construction Fall 2021

































# Edenville Restoration Planning

|                          | Wixom Lake Restoration - Timeline & Completion Status         |         |              | 202       | 2021 |                 |                 | 20       | 22 |       |      | 2023     |        |    | 20 | 24 |            |    | 202 | 25 |    |          | 20       | 26       |    |
|--------------------------|---------------------------------------------------------------|---------|--------------|-----------|------|-----------------|-----------------|----------|----|-------|------|----------|--------|----|----|----|------------|----|-----|----|----|----------|----------|----------|----|
|                          | Action                                                        | % Compl | Q1