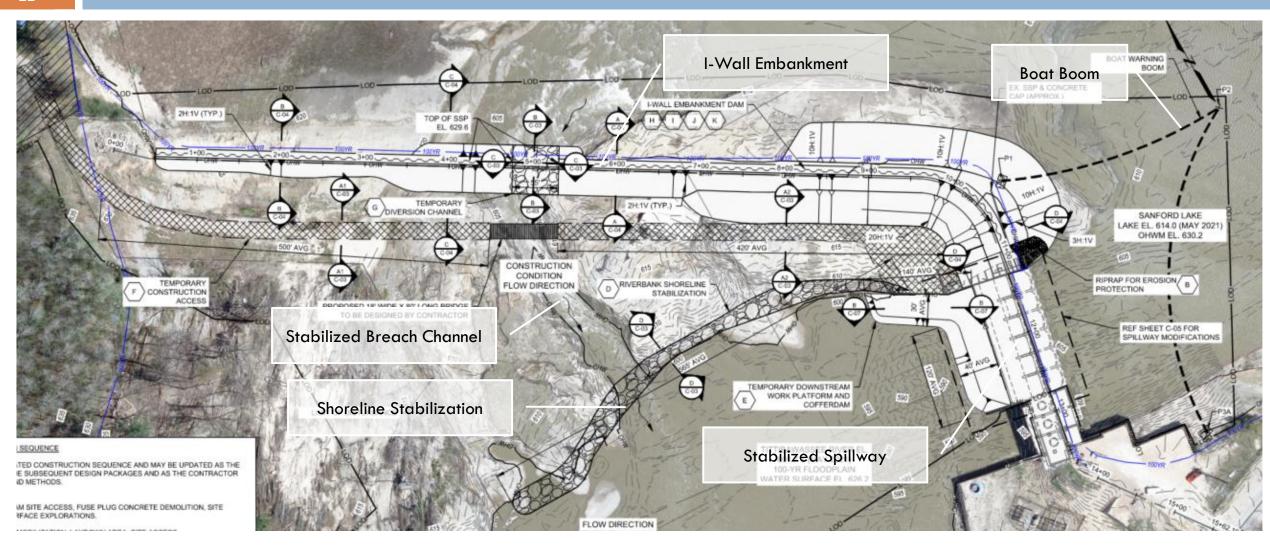

#### Progress Report – Edenville and Sanford

- Edenville Dam Interim Repair Tobacco River Side
  - Water Level Lowered (EGLE)
  - Rollway Removal and Sister Wall Construction (FLTF -Complete Winter 2021)
  - Safety Boom (FLTF Complete in Summer 2022)
- Edenville Dam Interim Repairs Tittabawassee River Side (FLTF)
  - Rollway removal complete
  - Downstream sediment removal Complete
  - Breach way I-wall berm Complete in Winter 2021
  - Embankment stabilization Complete in Summer 2022
- Sanford Dam Interim Repair
  - Spillway stabilization and breach closure currently in design/permitting phase
  - Start construction Fall 2021