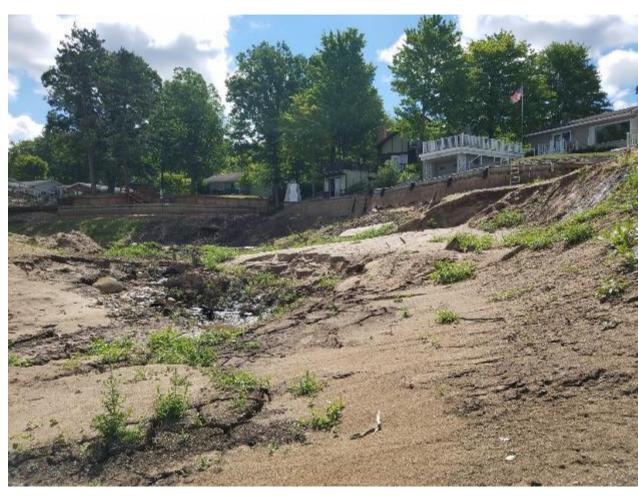

#### Progress Report – Edenville and Sanford

- Edenville Dam Interim Repair Tobacco River Side
  - Water Level Lowered (EGLE)
  - Rollway Removal and Sister Wall Construction (FLTF -Complete Winter 2021)
  - Safety Boom (FLTF Complete in Summer 2022)
- Edenville Dam Interim Repairs Tittabawassee River Side (FLTF)
  - Rollway removal complete
  - Downstream sediment removal Complete
  - Breach way I-wall berm Complete in Winter 2021
  - Embankment stabilization Complete in Summer 2022
- Sanford Dam Interim Repair
  - Spillway stabilization and breach closure currently in design/permitting phase
  - Start construction Fall 2021