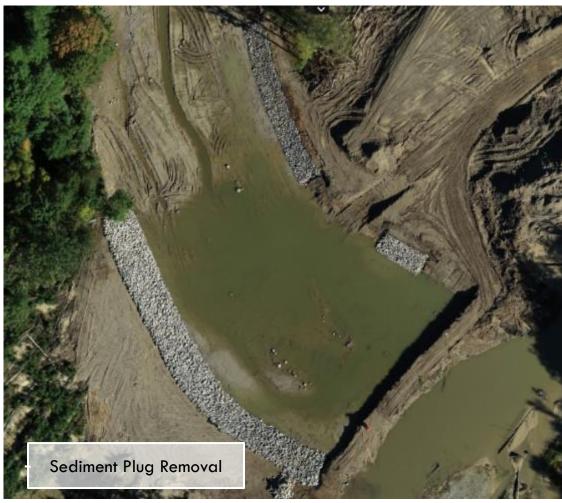

#### Progress Report – Edenville and Sanford

- Edenville Dam Interim Repair Tobacco River Side
  - Water Level Lowered (EGLE)
  - Rollway Removal and Sister Wall Construction (FLTF -Complete Winter 2021)
  - Safety Boom (FLTF Complete in Summer 2022)
- Edenville Dam Interim Repairs Tittabawassee River Side (FLTF)
  - Rollway removal complete
  - Downstream sediment removal Complete
  - Breach way I-wall berm Complete in Winter 2021
  - Embankment stabilization Complete in Summer 2022
- Sanford Dam Interim Repair
  - Spillway stabilization and breach closure currently in design/permitting phase
  - Start construction Fall 2021