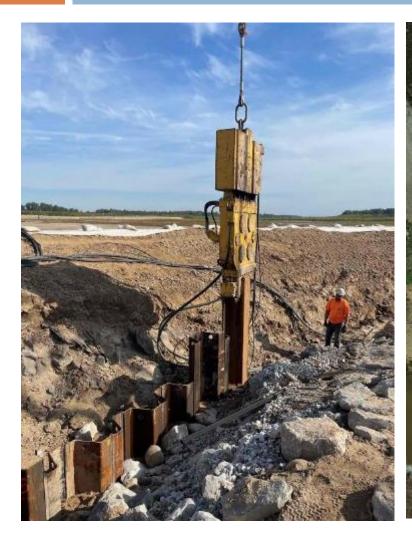

#### Progress Report – Edenville and Sanford

- Edenville Dam Interim Repair Tobacco River Side
  - Water Level Lowered (EGLE)
  - Rollway Removal and Sister Wall Construction (FLTF -Complete Winter 2021)
  - Safety Boom (FLTF Complete in Summer 2022)
- Edenville Dam Interim Repairs Tittabawassee River Side (FLTF)
  - Rollway removal complete
  - Downstream sediment removal Complete
  - Breach way I-wall berm Complete in Winter 2021
  - Embankment stabilization Complete in Summer 2022
- Sanford Dam Interim Repair
  - Spillway stabilization and breach closure currently in design/permitting phase
  - Start construction Fall 2021