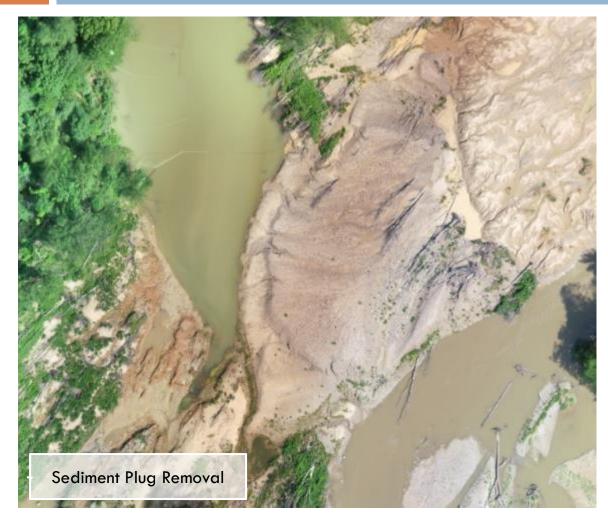

#### Progress Report – Edenville and Sanford

- Edenville Dam Interim Repair Tobacco River Side
  - Water Level Lowered (EGLE)
  - Rollway Removal and Sister Wall Construction (FLTF -Complete Winter 2021)
  - Safety Boom (FLTF Complete in Summer 2022)
- Edenville Dam Interim Repairs Tittabawassee River Side (FLTF)
  - Rollway removal complete
  - Downstream sediment removal Complete
  - Breach way I-wall berm Complete in Winter 2021
  - Embankment stabilization Complete in Summer 2022
- Sanford Dam Interim Repair
  - Spillway stabilization and breach closure currently in design/permitting phase
  - Start construction Fall 2021