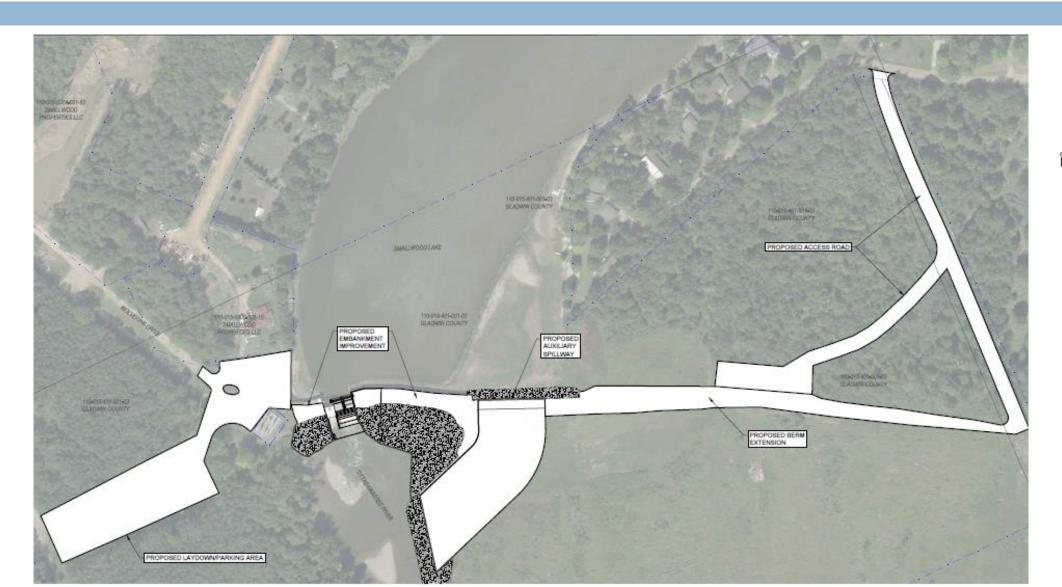

|
| Downstream Debris Removal                | \$1,000,000   | \$0           |

Note: current project estimates- some projects run over multiple years and this is intended only to illustrate the projects being discussed not to provide final budget.

#### Progress Report – Secord and Smallwood

#### Secord and Smallwood Dam

- Post May 2020 Flood Inspections complete
- Winter 2021 Interim Measure Repairs (record drawings April 2021)
- 30% Design Drawings (IDF Upgrades)
- Subsurface Investigations
- Design Storm -PMP/PMF/RIDM
- 60% Designs Underway

#### Next steps

- EGLE Permit Application Submit December 2021
- Safety Booms Complete in Summer 2022

# Secord Dam - Recovery



#### Secord Restoration - Site Plan



# Smallwood Dam - Recovery



#### Smallwood Restoration - Site Plan





### Secord and Smallwood Restoration Planning

|                          | Secord/Smallwood Lake Restoration - Timeline/Comp             | letion Statu |    | 202    | 21     |      |    | 20     | )22     |    |    | 202     | 3 _  |       |        | 20 | 24 |         |       | 20      | 25 _ |    |       | 20      | 26     |
|--------------------------|---------------------------------------------------------------|--------------|----|--------|--------|------|----|--------|---------|----|----|---------|------|-------|--------|----|----|---------|-------|---------|------|----|-------|---------|--------|
|                          | Action                                                        | % Compl      | Q1 | Q2     | Q3     | Q4   | Q1 | Q2     | Q3      | Q4 | Q1 | Q2      | Q