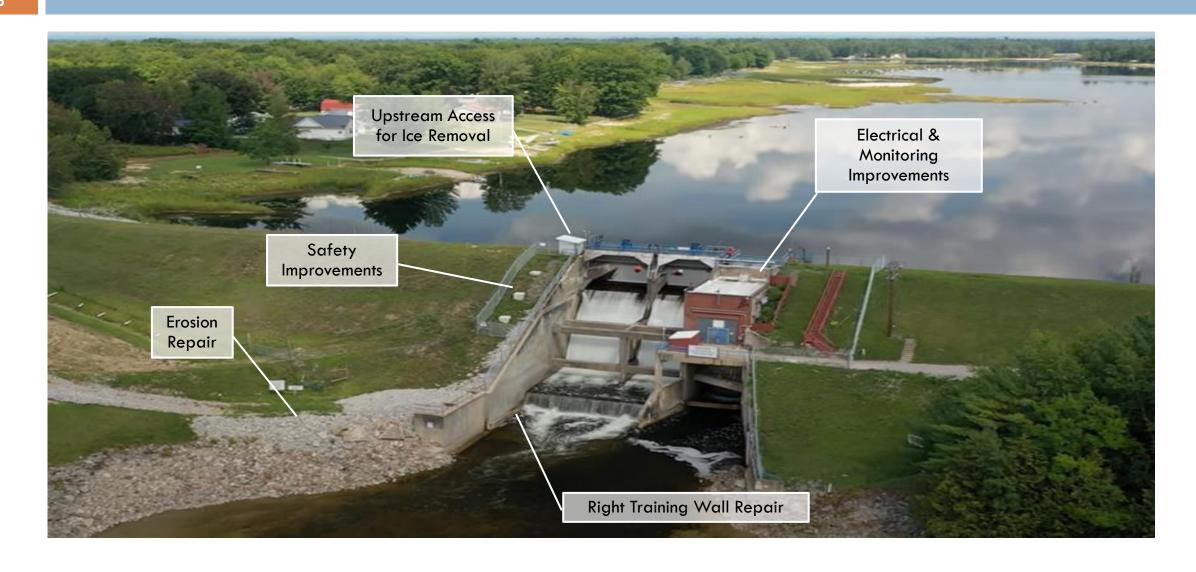

#### Progress Report – Secord and Smallwood

#### Secord and Smallwood Dam

- Post May 2020 Flood Inspections complete
- Winter 2021 Interim Measure Repairs (record drawings April 2021)
- 30% Design Drawings (IDF Upgrades)
- Subsurface Investigations
- Design Storm -PMP/PMF/RIDM
- 60% Designs Underway

#### Next steps

- EGLE Permit Application Submit December 2021
- Safety Booms Complete in Summer 2022