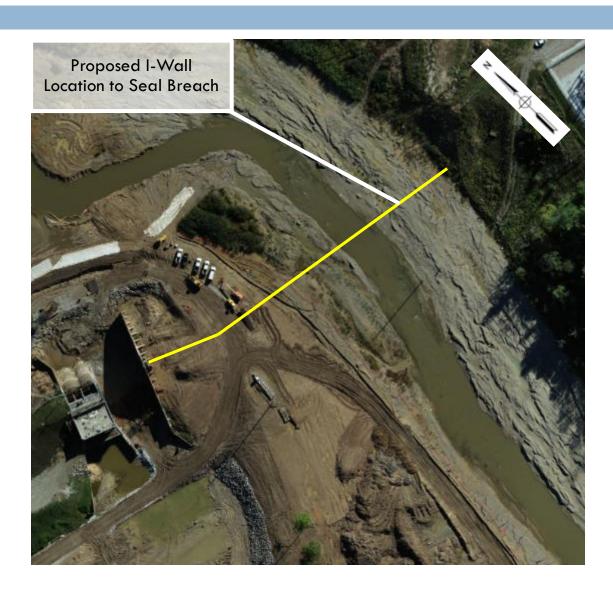

#### Progress Report – Edenville and Sanford

- Edenville Dam Interim Repair Tobacco River Side
  - Water Level Lowered (EGLE)
  - Rollway Removal and Sister Wall Construction (FLTF -Complete Winter 2021)
  - Safety Boom (FLTF Complete in Summer 2022)
- Edenville Dam Interim Repairs Tittabawassee River Side (FLTF)
  - Rollway removal complete
  - Downstream sediment removal Complete
  - Breach way I-wall berm Complete in Winter 2021
  - Embankment stabilization Complete in Summer 2022
- Sanford Dam Interim Repair
  - Spillway stabilization and breach closure currently in design/permitting phase
  - Start construction Fall 2021