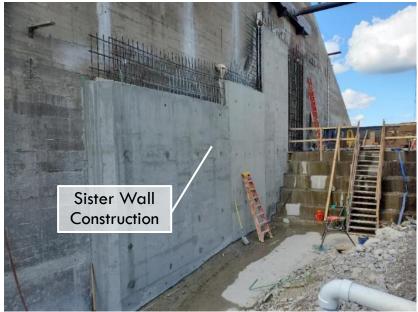

#### Progress Report – Edenville and Sanford

- Edenville Dam Interim Repair Tobacco River Side
  - Water Level Lowered (EGLE)
  - Rollway Removal and Sister Wall Construction (FLTF -Complete Winter 2021)
  - Safety Boom (FLTF Complete in Summer 2022)
- Edenville Dam Interim Repairs Tittabawassee River Side (FLTF)
  - Rollway removal complete
  - Downstream sediment removal Complete
  - Breach way I-wall berm Complete in Winter 2021
  - Embankment stabilization Complete in Summer 2022
- Sanford Dam Interim Repair
  - Spillway stabilization and breach closure currently in design/permitting phase
  - Start construction Fall 2021