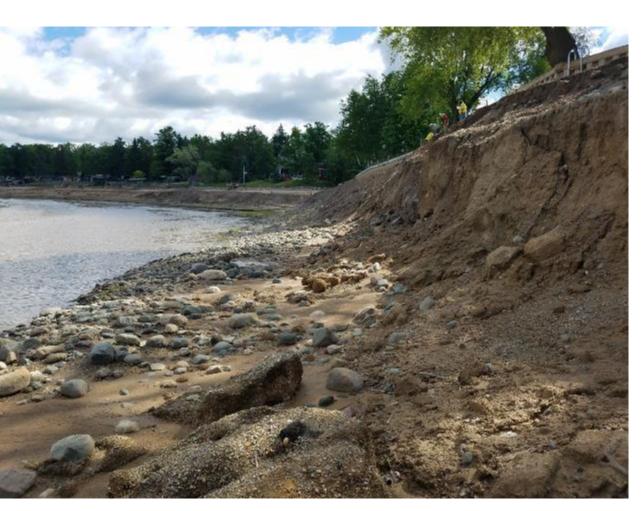

#### Progress Report – Edenville and Sanford

- Edenville Dam Interim Repair Tobacco River Side
  - Water Level Lowered (EGLE)
  - Rollway Removal and Sister Wall Construction (FLTF -Complete Winter 2021)
  - Safety Boom (FLTF Complete in Summer 2022)
- Edenville Dam Interim Repairs Tittabawassee River Side (FLTF)
  - Rollway removal complete
  - Downstream sediment removal Complete
  - Breach way I-wall berm Complete in Winter 2021
  - Embankment stabilization Complete in Summer 2022
- Sanford Dam Interim Repair
  - Spillway stabilization and breach closure currently in design/permitting phase
  - Start construction Fall 2021