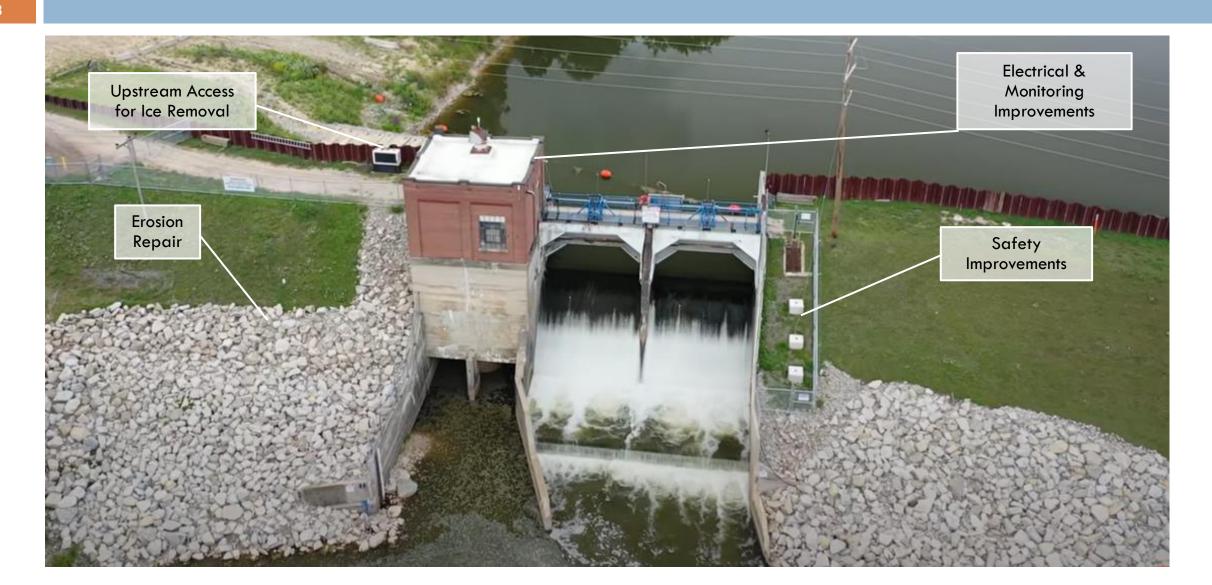

# Smallwood Dam - Recovery

#### Secord and Smallwood Dam

- Post May 2020 Flood Inspections complete
- Winter 2021 Interim Measure Repairs (record drawings April 2021)
- 30% Design Drawings (IDF Upgrades)
- Subsurface Investigations
- Design Storm -PMP/PMF/RIDM
- 60% Designs Underway

#### Next steps

- EGLE Permit Application Submit December 2021
- Safety Booms Complete in Summer 2022