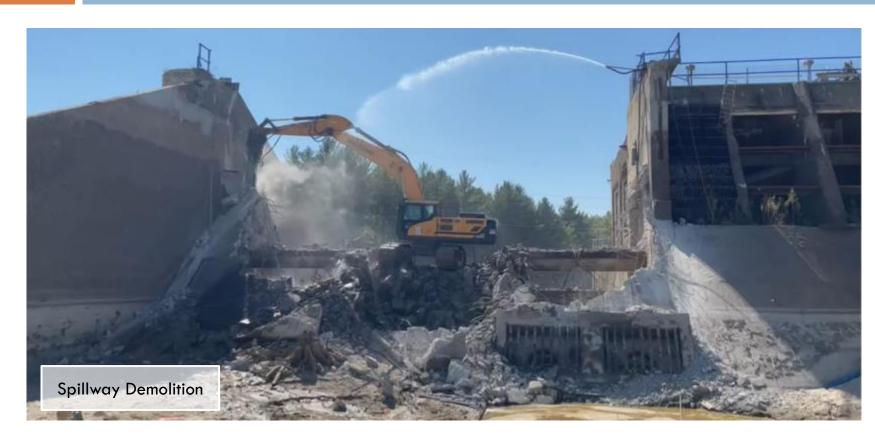

#### Progress Report – Edenville and Sanford

- Edenville Dam Interim Repair Tobacco River Side
  - Water Level Lowered (EGLE)
  - Rollway Removal and Sister Wall Construction (FLTF -Complete Winter 2021)
  - Safety Boom (FLTF Complete in Summer 2022)
- Edenville Dam Interim Repairs Tittabawassee River Side (FLTF)
  - Rollway removal complete
  - Downstream sediment removal Complete
  - Breach way I-wall berm Complete in Winter 2021
  - Embankment stabilization Complete in Summer 2022
- Sanford Dam Interim Repair
  - Spillway stabilization and breach closure currently in design/permitting phase
  - Start construction Fall 2021