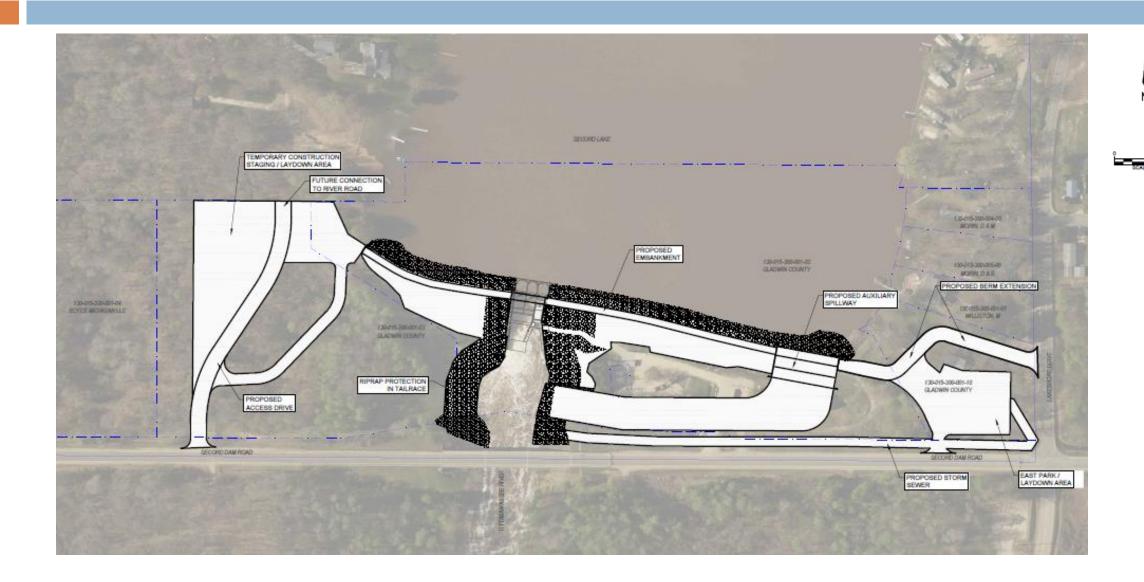

|
| Bottomland Sediment Removal              | \$2,000,000   | \$0           |
| Downstream Debris Removal                | \$1,000,000   | \$0           |

Note: current project estimates- some projects run over multiple years and this is intended only to illustrate the projects being discussed not to provide final budget.

#### Progress Report – Secord and Smallwood

#### Secord and Smallwood Dam

- Post May 2020 Flood Inspections complete
- Winter 2021 Interim Measure Repairs (record drawings April 2021)
- 30% Design Drawings (IDF Upgrades)
- Subsurface Investigations
- Design Storm -PMP/PMF/RIDM
- 60% Designs Underway

#### Next steps

- EGLE Permit Application Submit December 2021
- Safety Booms Complete in Summer 2022

# Secord Dam - Recovery



#### Secord Restoration - Site Plan



# Smallwood Dam - Recovery



#### Smallwood Restoration - Site Plan





### Secord and Smallwood Restoration Planning

|                          | Secord/Smallwood Lake Restoration - Timeline/Comp             | letion Statu |    | 202    | 21     |      |    | 20     | )22     |    |    | 202     | 3 _  |       |        | 20 | 24 |         |       | 20      | 25 _ |    |       | 20      | 26     |
|--------------------------|---------------------------------------------------------------|--------------|----|--------|--------|------|----|--------|---------|----|----|---------|------|-------|--------|----|----|---------|-------|---------|------|----|-------|---------|--------|
|                          | Action                                                        | % Compl      | Q1