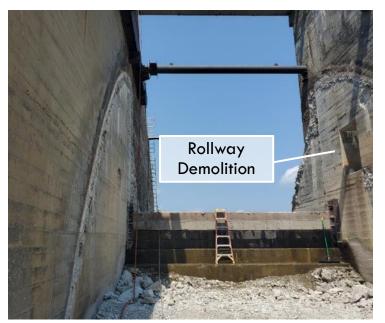

#### Progress Report – Edenville and Sanford

- Edenville Dam Interim Repair Tobacco River Side
  - Water Level Lowered (EGLE)
  - Rollway Removal and Sister Wall Construction (FLTF -Complete Winter 2021)
  - Safety Boom (FLTF Complete in Summer 2022)
- Edenville Dam Interim Repairs Tittabawassee River Side (FLTF)
  - Rollway removal complete
  - Downstream sediment removal Complete
  - Breach way I-wall berm Complete in Winter 2021
  - Embankment stabilization Complete in Summer 2022
- Sanford Dam Interim Repair
  - Spillway stabilization and breach closure currently in design/permitting phase
  - Start construction Fall 2021