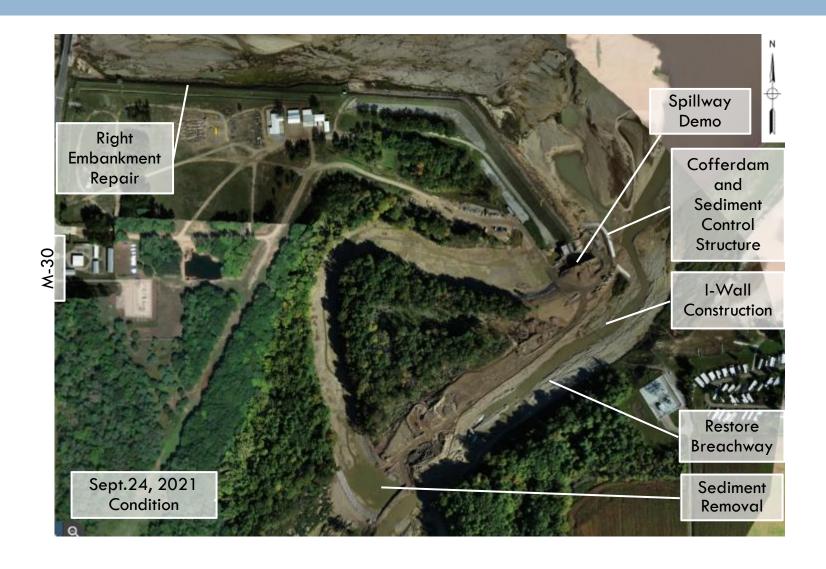

#### Progress Report – Edenville and Sanford

- Edenville Dam Interim Repair Tobacco River Side
  - Water Level Lowered (EGLE)
  - Rollway Removal and Sister Wall Construction (FLTF -Complete Winter 2021)
  - Safety Boom (FLTF Complete in Summer 2022)
- Edenville Dam Interim Repairs Tittabawassee River Side (FLTF)
  - Rollway removal complete
  - Downstream sediment removal Complete
  - Breach way I-wall berm Complete in Winter 2021
  - Embankment stabilization Complete in Summer 2022
- Sanford Dam Interim Repair
  - Spillway stabilization and breach closure currently in design/permitting phase
  - Start construction Fall 2021

### Sanford Dam - Recovery