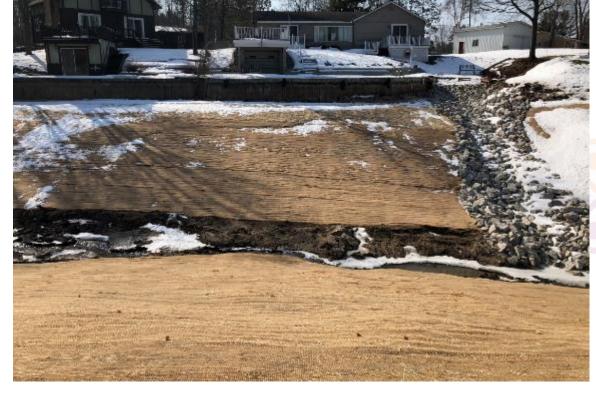

#### Progress Report – Edenville and Sanford

- Edenville Dam Interim Repair Tobacco River Side
  - Water Level Lowered (EGLE)
  - Rollway Removal and Sister Wall Construction (FLTF -Complete Winter 2021)
  - Safety Boom (FLTF Complete in Summer 2022)
- Edenville Dam Interim Repairs Tittabawassee River Side (FLTF)
  - Rollway removal complete
  - Downstream sediment removal Complete
  - Breach way I-wall berm Complete in Winter 2021
  - Embankment stabilization Complete in Summer 2022
- Sanford Dam Interim Repair
  - Spillway stabilization and breach closure currently in design/permitting phase
  - Start construction Fall 2021