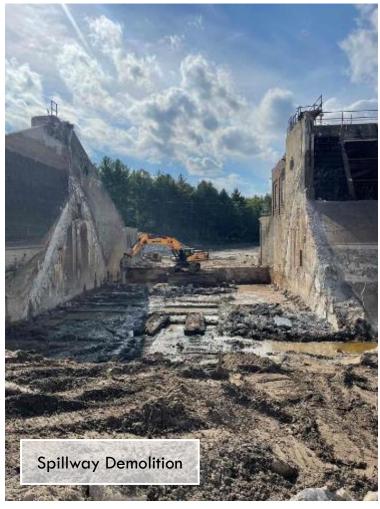

#### Progress Report – Edenville and Sanford

- Edenville Dam Interim Repair Tobacco River Side
  - Water Level Lowered (EGLE)
  - Rollway Removal and Sister Wall Construction (FLTF -Complete Winter 2021)
  - Safety Boom (FLTF Complete in Summer 2022)
- Edenville Dam Interim Repairs Tittabawassee River Side (FLTF)
  - Rollway removal complete
  - Downstream sediment removal Complete
  - Breach way I-wall berm Complete in Winter 2021
  - Embankment stabilization Complete in Summer 2022
- Sanford Dam Interim Repair
  - Spillway stabilization and breach closure currently in design/permitting phase
  - Start construction Fall 2021