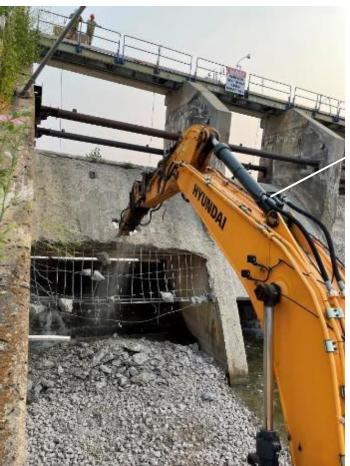

t Oual | rtor |    | Dlan [ | Duratio | n  |    | Task Co | mnle | to/On | Schodu | ما |    | Falling | hehir | nd Sche | dule |    | Maior | Issue E | Encour |

#### Progress Report – Edenville and Sanford

- Edenville Dam Interim Repair Tobacco River Side
  - Water Level Lowered (EGLE)
  - Rollway Removal and Sister Wall Construction (FLTF -Complete Winter 2021)
  - Safety Boom (FLTF Complete in Summer 2022)
- Edenville Dam Interim Repairs Tittabawassee River Side (FLTF)
  - Rollway removal complete
  - Downstream sediment removal Complete
  - Breach way I-wall berm Complete in Winter 2021
  - Embankment stabilization Complete in Summer 2022
- Sanford Dam Interim Repair
  - Spillway stabilization and breach closure currently in design/permitting phase
  - Start construction Fall 2021

































# Edenville Restoration Planning

|                          | Wixom Lake Restoration - Timeline & Completion Status         |         |              | 202       | 2021 |                 |                 | 20       | 22 |       |      | 2023     |        |    | 20 | 24 |            |    | 202 | 25 |    |          | 20       | 26       |    |
|--------------------------|---------------------------------------------------------------|---------|--------------|-----------|------|-----------------|-----------------|----------|----|-------|------|----------|--------|----|----|----|------------|----|-----|----|----|----------|----------|----------|----|
|                          | Action                                                        | % Compl | Q1