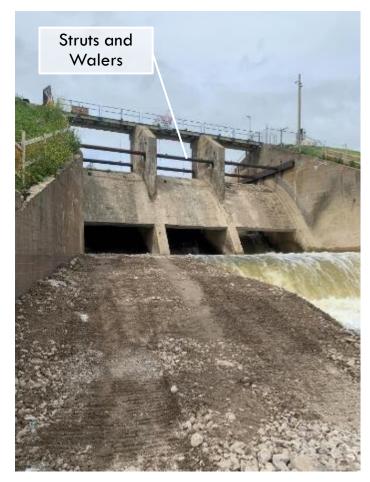

| t Oual | rtor |    | Dlan [ | Duratio | n  |    | Task Co | mnle | to/On | Schodu | ما |    | Falling | hehir | nd Sche | dule |    | Maior | Issue E | Encour |

#### Progress Report – Edenville and Sanford

- Edenville Dam Interim Repair Tobacco River Side
  - Water Level Lowered (EGLE)
  - Rollway Removal and Sister Wall Construction (FLTF -Complete Winter 2021)
  - Safety Boom (FLTF Complete in Summer 2022)
- Edenville Dam Interim Repairs Tittabawassee River Side (FLTF)
  - Rollway removal complete
  - Downstream sediment removal Complete
  - Breach way I-wall berm Complete in Winter 2021
  - Embankment stabilization Complete in Summer 2022
- Sanford Dam Interim Repair
  - Spillway stabilization and breach closure currently in design/permitting phase
  - Start construction Fall 2021

































# Edenville Restoration Planning

|                          | Wixom Lake Restoration - Timeline & Completion Status         |         |              | 202       | 2021 |                 |                 | 20       | 22 |       |      | 2023     |        |    | 20 | 24 |            |    | 202 | 25 |    |          | 20       | 26       |    |
|--------------------------|---------------------------------------------------------------|---------|--------------|-----------|------|-----------------|-----------------|----------|----|-------|------|----------|--------|----|----|----|------------|----|-----|----|----|----------|----------|----------|----|
|                          | Action                                                        | % Compl | Q1