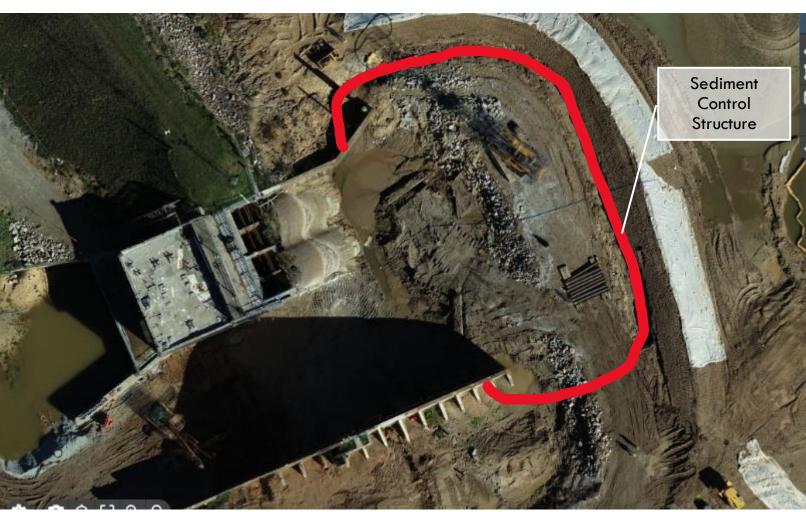

#### Progress Report – Edenville and Sanford

- Edenville Dam Interim Repair Tobacco River Side
  - Water Level Lowered (EGLE)
  - Rollway Removal and Sister Wall Construction (FLTF -Complete Winter 2021)
  - Safety Boom (FLTF Complete in Summer 2022)
- Edenville Dam Interim Repairs Tittabawassee River Side (FLTF)
  - Rollway removal complete
  - Downstream sediment removal Complete
  - Breach way I-wall berm Complete in Winter 2021
  - Embankment stabilization Complete in Summer 2022
- Sanford Dam Interim Repair
  - Spillway stabilization and breach closure currently in design/permitting phase
  - Start construction Fall 2021