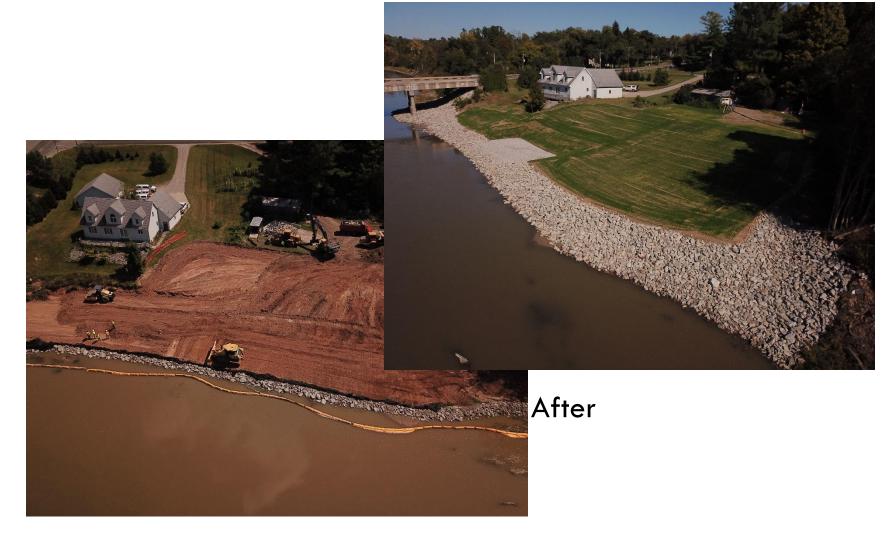

#### Progress Report – Edenville and Sanford

- Edenville Dam Interim Repair Tobacco River Side
  - Water Level Lowered (EGLE)
  - Rollway Removal and Sister Wall Construction (FLTF -Complete Winter 2021)
  - Safety Boom (FLTF Complete in Summer 2022)
- Edenville Dam Interim Repairs Tittabawassee River Side (FLTF)
  - Rollway removal complete
  - Downstream sediment removal Complete
  - Breach way I-wall berm Complete in Winter 2021
  - Embankment stabilization Complete in Summer 2022
- Sanford Dam Interim Repair
  - Spillway stabilization and breach closure currently in design/permitting phase
  - Start construction Fall 2021