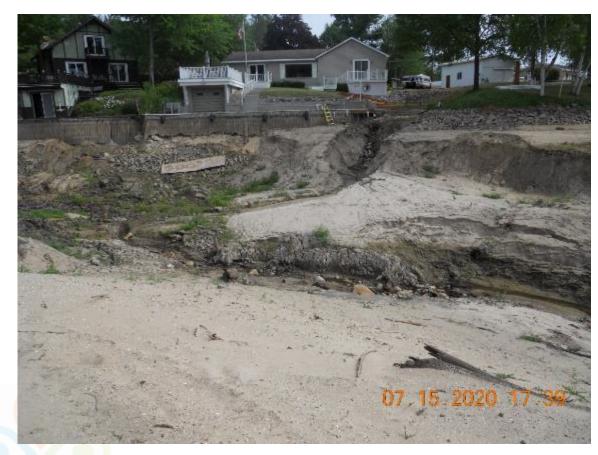

#### Progress Report – Edenville and Sanford

- Edenville Dam Interim Repair Tobacco River Side
  - Water Level Lowered (EGLE)
  - Rollway Removal and Sister Wall Construction (FLTF -Complete Winter 2021)
  - Safety Boom (FLTF Complete in Summer 2022)
- Edenville Dam Interim Repairs Tittabawassee River Side (FLTF)
  - Rollway removal complete
  - Downstream sediment removal Complete
  - Breach way I-wall berm Complete in Winter 2021
  - Embankment stabilization Complete in Summer 2022
- Sanford Dam Interim Repair
  - Spillway stabilization and breach closure currently in design/permitting phase
  - Start construction Fall 2021