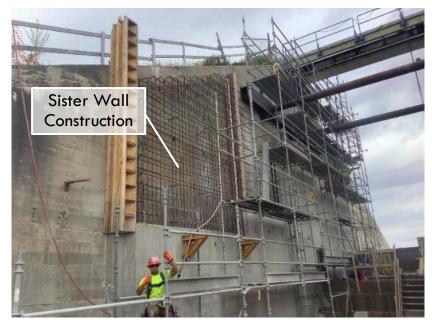

#### Progress Report – Edenville and Sanford

- Edenville Dam Interim Repair Tobacco River Side
  - Water Level Lowered (EGLE)
  - Rollway Removal and Sister Wall Construction (FLTF -Complete Winter 2021)
  - Safety Boom (FLTF Complete in Summer 2022)
- Edenville Dam Interim Repairs Tittabawassee River Side (FLTF)
  - Rollway removal complete
  - Downstream sediment removal Complete
  - Breach way I-wall berm Complete in Winter 2021
  - Embankment stabilization Complete in Summer 2022
- Sanford Dam Interim Repair
  - Spillway stabilization and breach closure currently in design/permitting phase
  - Start construction Fall 2021